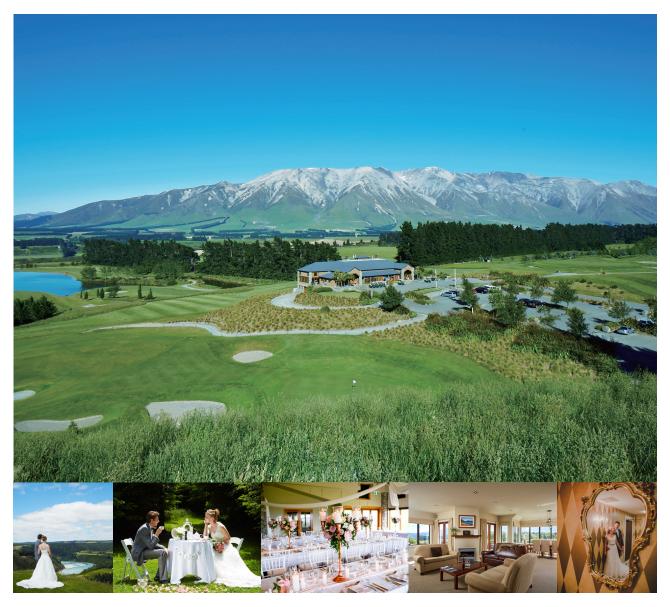

#### **CEREMONY**

THE GORGE

THE 4TH HOLE

Ceremony package

THE CAFÉ

THE GRILL

#### RECEPTION VENUE HIRE

\$1,320.00

| <b>Snug</b> Capacity 16         | All year round                                         | \$1,100.00 |
|---------------------------------|--------------------------------------------------------|------------|
| 2 "                             | Summer*1 Weekend /Public Holiday                       | \$3,850.00 |
| <b>Café</b><br>Capacity 55      | Winter*2 Weekend / Public Holiday                      | \$3,100.00 |
|                                 | Mid Week Special*3                                     | \$2,650.00 |
| <b>Hunter's</b><br>Capacity 100 | Summer*1 Weekend /Public Holiday                       | \$5,500.00 |
|                                 | Winter*2 Weekend / Public Holiday                      | \$4,400.00 |
|                                 | Mid Week Special*3                                     | \$3,750.00 |
| Exclusive*4<br>Capacity 100     | Summer*1 Weekend /Public Holiday                       | \$7,700.00 |
|                                 | Winter*2 Weekend / Public Holiday                      | \$6,200.00 |
|                                 | Mid Week Special*3                                     | \$5,300.00 |
| Powder Room                     | Includes light lunch for four plus bottle of Champagne | \$550.00   |
| Extra Furniture                 | Subject to availability and style                      | \$TBC      |